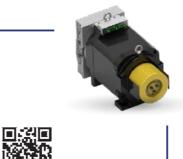

- Torque up to 220 nm
- Speed up to 1.6 M/s
- Course up to 50 m
- Sheaves: ø120, ø160, ø200
- Reduced width 200 mm
- Available for home lift (0,15-0,30 m/s)
- Also belt solution available
- Static load: 2800 kg