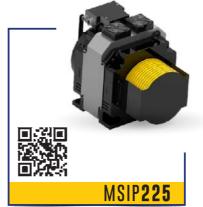

MSIP**120** 

- Torque up to 350 nm
- Speed up to1.6 M/s
- Course up to 50 m
- Sheaves: ø120, ø160, ø210, ø240
- Available for home lift (0,15-0,30 m/s)
- Also belt solution available
- Static load: 3200 kg

#### **PRECISION AND RELIABILITY** FOR THE MOST DEMANDING PROJECTS

- Torque up to 600 nm
- Speed up to 2 m/s
- Course up to 50 m
- Sheaves: ø210, ø240, ø320
- Static load: 3200 kg

- Torque up to 1500 nm
- Speed up to 3 m/s
- Course up to:
- 50 M estándar
- 75 M pro
- 130 M high rise
- Sheaves: ø320, ø400
- Static load: 10000 kg