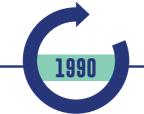

# LIFTING

Gearless permanent magnet machines Different pulley sizes available Different types of encoder or microswitch available Customizable

- For doors up to 1,500 mm
- Configurable pulley
- PWM-SPL communication
- Compact size: < 140 x 140 x 40 mm
- IP43

- Torque up to 220 nm
- Speed up to 1.6 M/s
- Course up to 50 m
- Sheaves: ø120, ø160, ø200
- Reduced width 200 mm
- Available for home lift (0,15-0,30 m/s)
- Also belt solution available
- Static load: 2800 kg

MSIP**120** 

- Torque up to 350 nm
- Speed up to1.6 M/s
- Course up to 50 m
- Sheaves: ø120, ø160, ø210, ø240
- Available for home lift (0,15-0,30 m/s)
- Also belt solution available
- Static load: 3200 kg

#### **PRECISION AND RELIABILITY** FOR THE MOST DEMANDING PROJECTS

- Torque up to 600 nm
- Speed up to 2 m/s
- Course up to 50 m
- Sheaves: ø210, ø240, ø320
- Static load: 3200 kg

- Torque up to 1500 nm
- Speed up to 3 m/s
- Course up to:
- 50 M estándar
- 75 M pro
- 130 M high rise
- Sheaves: ø320, ø400
- Static load: 10000 kg