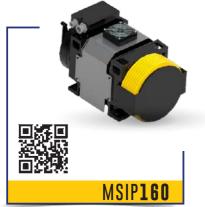

# LIFTING

Gearless permanent magnet machines Different pulley sizes available Different types of encoder or microswitch available Customizable

- For doors up to 1,500 mm
- Configurable pulley
- PWM-SPL communication
- Compact size: < 140 x 140 x 40 mm
- IP43

- Torque up to 220 nm
- Speed up to 1.6 M/s
- Course up to 50 m
- Sheaves: ø120, ø160, ø200
- Reduced width 200 mm
- Available for home lift (0,15-0,30 m/s)
- Also belt solution available
- Static load: 2800 kg