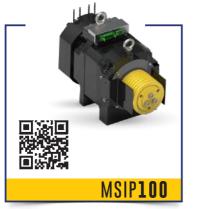

MSIP**120** 

- Torque up to 350 nm
- Speed up to1.6 M/s
- Course up to 50 m
- Sheaves: ø120, ø160, ø210, ø240
- Available for home lift (0,15-0,30 m/s)
- Also belt solution available
- Static load: 3200 kg