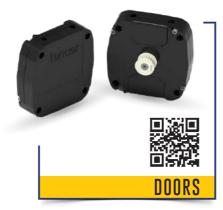

# LIFTING

Gearless permanent magnet machines Different pulley sizes available Different types of encoder or microswitch available Customizable

- For doors up to 1,500 mm
- Configurable pulley
- PWM-SPL communication
- Compact size: < 140 x 140 x 40 mm
- IP43