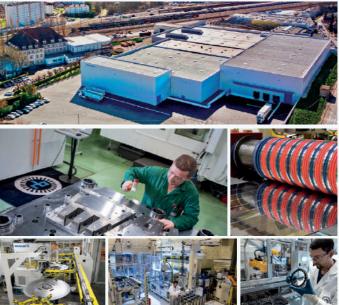

# THE NUMBERS SPEAK FOR THENSELVES

(J) )

+ 50.000 MOTORS AND GENERATORS MANUFACTURED PER YEAR **99,9%** QUALITY INDEX

100% COMMITTED TO OUR VIRONMENT

8.500 Facilities (M<sup>2</sup>) 

\* + 60 COUNTRIES WITH LANCOR PRODUCTS